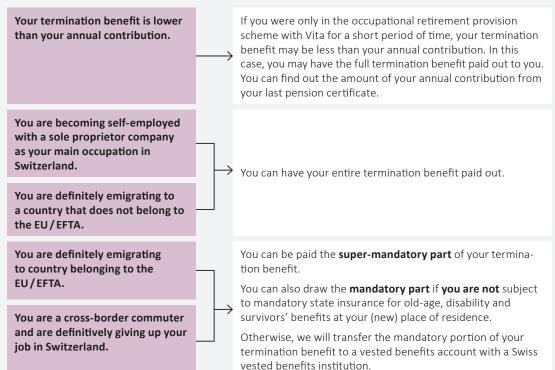

## You need this proof for cash payment of the termination benefit

| Your termination benefit is lower than your annual contribution.                                                                                                |  |  |  |  |  |  |
|-----------------------------------------------------------------------------------------------------------------------------------------------------------------|--|--|--|--|--|--|
| ☐ <b>Proof of marital status</b> 1), if you are not married or in a dissolved partnership.                                                                      |  |  |  |  |  |  |
| You are becoming self-employed.                                                                                                                                 |  |  |  |  |  |  |
| ☐ Confirmation from the AHV compensation office.                                                                                                                |  |  |  |  |  |  |
| Proof of marital status <sup>1)</sup> , if you are not married or in a dissolved partnership.                                                                   |  |  |  |  |  |  |
| ☐ Copy of your passport/ID card and that of your spouse or registered partner. The signatures must be visible. Copies of a driver's license are not sufficient. |  |  |  |  |  |  |
| ☐ <b>Certified signature of the spouse or registered partner,</b> if the withdrawal amount is more than CHF 50,000.                                             |  |  |  |  |  |  |
| You are emigrating to a country belonging to the EU/EFTA.                                                                                                       |  |  |  |  |  |  |
| $\square$ Confirmation of deregistration from the municipality.                                                                                                 |  |  |  |  |  |  |
| ☐ <b>Proof of marital status</b> <sup>1)</sup> , if you are not married or in a dissolved partnership.                                                          |  |  |  |  |  |  |
| ☐ Copy of your passport/ID card and that of your spouse or registered partner. The signatures must be visible. Copies of a driver's license are not sufficient. |  |  |  |  |  |  |
| $\Box$ Certified signature of the spouse or registered partner, if the withdrawal amount is more than CHF 50,000.                                               |  |  |  |  |  |  |
| You are emigrating to a country that does not belong to the EU/EFTA.                                                                                            |  |  |  |  |  |  |
| $\square$ Confirmation of deregistration from the municipality.                                                                                                 |  |  |  |  |  |  |
| ☐ <b>Proof of marital status</b> <sup>1)</sup> , if you are not married or in a dissolved partnership.                                                          |  |  |  |  |  |  |
| ☐ Copy of your passport/ID card and that of your spouse or registered partner. The signatures must be visible. Copies of a driver's license are not sufficient. |  |  |  |  |  |  |
| ☐ <b>Certified signature of the spouse or registered partner,</b> if the withdrawal amount is more than CHF 50,000.                                             |  |  |  |  |  |  |
| You are a cross-border commuter.                                                                                                                                |  |  |  |  |  |  |
| $\square$ Current confirmation of residence or cancellation of the cross-border commuter permit.                                                                |  |  |  |  |  |  |
| ☐ <b>Proof of marital status</b> 1), if you are not married or in a dissolved partnership.                                                                      |  |  |  |  |  |  |
| ☐ Copy of your passport/ID card and that of your spouse or registered partner. The signatures must be visible. Copies of a driver's license are not sufficient. |  |  |  |  |  |  |
| $\Box$ Certified signature of the spouse or registered partner, if the withdrawal amount is more than CHF 50,000.                                               |  |  |  |  |  |  |