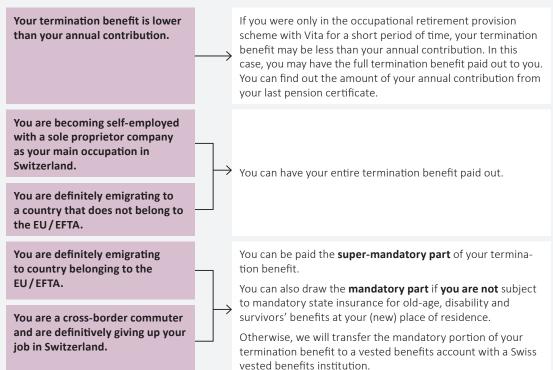

## You need this proof for cash payment of the termination benefit

| Your termination benefit is lower than your annual contribution.                                                                                                                           |
|--------------------------------------------------------------------------------------------------------------------------------------------------------------------------------------------|
| ☐ <b>Proof of marital status</b> <sup>1)</sup> , if you are not married or in a dissolved partnership.                                                                                     |
| You are becoming self-employed.                                                                                                                                                            |
| ☐ Confirmation from the AHV compensation office.                                                                                                                                           |
| ☐ <b>Proof of marital status</b> <sup>1)</sup> , if you are not married or in a dissolved partnership.                                                                                     |
| ☐ Copy of your passport/ID card and that of your spouse or registered partner. The signatures must                                                                                         |
| be visible. Copies of a driver's license are not sufficient.                                                                                                                               |
| ☐ <b>Certified signature of the spouse or registered partner,</b> if the withdrawal amount is more than CHF 50,000.                                                                        |
| You are emigrating to a country belonging to the EU/EFTA.                                                                                                                                  |
| $\square$ Confirmation of deregistration from the municipality.                                                                                                                            |
| ☐ <b>Confirmation of security fund <sup>2)</sup></b> , if you are not subject to mandatory state insurance for old-age, disability and survivors' benefits at your new place of residence. |
| ☐ <b>Proof of marital status</b> <sup>1)</sup> , if you are not married or in a dissolved partnership.                                                                                     |
| ☐ Copy of your passport/ID card and that of your spouse or registered partner. The signatures must be visible. Copies of a driver's license are not sufficient.                            |
| ☐ <b>Certified signature of the spouse or registered partner,</b> if the withdrawal amount is more than CHF 50,000.                                                                        |
| You are emigrating to a country that does not belong to the EU/EFTA.                                                                                                                       |
| $\square$ Confirmation of deregistration from the municipality.                                                                                                                            |
| ☐ <b>Proof of marital status</b> <sup>1)</sup> , if you are not married or in a dissolved partnership.                                                                                     |
| ☐ Copy of your passport/ID card and that of your spouse or registered partner. The signatures must be visible. Copies of a driver's license are not sufficient.                            |
| ☐ <b>Certified signature of the spouse or registered partner,</b> if the withdrawal amount is more than CHF 50,000.                                                                        |
| You are a cross-border commuter.                                                                                                                                                           |
| $\square$ Current confirmation of residence or cancellation of the cross-border commuter permit.                                                                                           |
| ☐ <b>Confirmation of security fund <sup>2)</sup></b> , if you are not subject to mandatory state insurance for old-age, disability and survivors' benefits at your place of residence.     |
| ☐ <b>Proof of marital status</b> <sup>1)</sup> , if you are not married or in a dissolved partnership.                                                                                     |
| ☐ Copy of your passport/ID card and that of your spouse or registered partner. The signatures must be visible. Copies of a driver's license are not sufficient.                            |
| ☐ <b>Certified signature of the spouse or registered partner,</b> if the withdrawal amount is more than CHF 50,000.                                                                        |