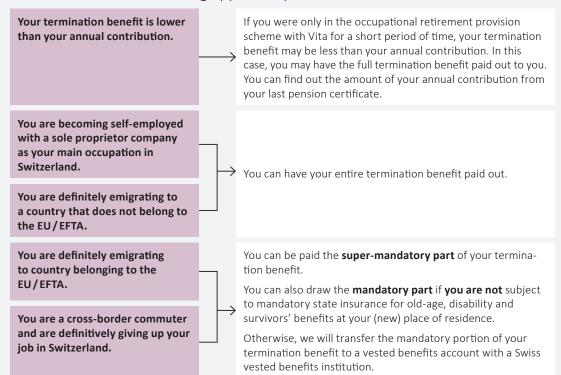

## You need this proof for cash payment of the termination benefit

| Your termination benefit is lower than your annual contribution.                                                                                                                          |  |  |  |  |  |
|-------------------------------------------------------------------------------------------------------------------------------------------------------------------------------------------|--|--|--|--|--|
| ☐ <b>Proof of marital status</b> 1), if you are not married or in a dissolved partnership.                                                                                                |  |  |  |  |  |
| You are becoming self-employed.                                                                                                                                                           |  |  |  |  |  |
| $\square$ Confirmation from the AHV compensation office.                                                                                                                                  |  |  |  |  |  |
| ☐ <b>Proof of marital status</b> 1), if you are not married or in a dissolved partnership.                                                                                                |  |  |  |  |  |
| ☐ Copy of your passport/ID card and that of your spouse or registered partner. The signatures must be visible. Copies of a driver's license are not sufficient.                           |  |  |  |  |  |
| ☐ Certified signature of the spouse or registered partner, if the withdrawal amount is more than CHF 50,000.                                                                              |  |  |  |  |  |
| You are emigrating to a country belonging to the EU/EFTA.                                                                                                                                 |  |  |  |  |  |
| $\square$ Confirmation of deregistration from the municipality.                                                                                                                           |  |  |  |  |  |
| ☐ <b>Confirmation of security fund<sup>2)</sup></b> , if you are not subject to mandatory state insurance for old-age, disability and survivors' benefits at your new place of residence. |  |  |  |  |  |
| ☐ <b>Proof of marital status</b> <sup>1</sup> , if you are not married or in a dissolved partnership.                                                                                     |  |  |  |  |  |
| ☐ Copy of your passport/ID card and that of your spouse or registered partner. The signatures must be visible. Copies of a driver's license are not sufficient.                           |  |  |  |  |  |
| ☐ Certified signature of the spouse or registered partner, if the withdrawal amount is more than CHF 50,000.                                                                              |  |  |  |  |  |
| You are emigrating to a country that does not belong to the EU/EFTA.                                                                                                                      |  |  |  |  |  |
| $\square$ Confirmation of deregistration from the municipality.                                                                                                                           |  |  |  |  |  |
| ☐ <b>Proof of marital status</b> <sup>1</sup> , if you are not married or in a dissolved partnership.                                                                                     |  |  |  |  |  |
| ☐ Copy of your passport/ID card and that of your spouse or registered partner. The signatures must be visible. Copies of a driver's license are not sufficient.                           |  |  |  |  |  |
| ☐ <b>Certified signature of the spouse or registered partner,</b> if the withdrawal amount is more than CHF 50,000.                                                                       |  |  |  |  |  |
| You are a cross-border commuter.                                                                                                                                                          |  |  |  |  |  |
| $\square$ Current confirmation of residence or cancellation of the cross-border commuter permit.                                                                                          |  |  |  |  |  |
| ☐ <b>Confirmation of security fund<sup>2)</sup></b> , if you are not subject to mandatory state insurance for old-age, disability and survivors' benefits at your place of residence.     |  |  |  |  |  |
| $\square$ <b>Proof of marital status</b> <sup>1)</sup> , if you are not married or in a dissolved partnership.                                                                            |  |  |  |  |  |
| ☐ Copy of your passport/ID card and that of your spouse or registered partner. The signatures must be visible. Copies of a driver's license are not sufficient.                           |  |  |  |  |  |
| ☐ <b>Certified signature of the spouse or registered partner,</b> if the withdrawal amount is more than CHF 50,000.                                                                       |  |  |  |  |  |